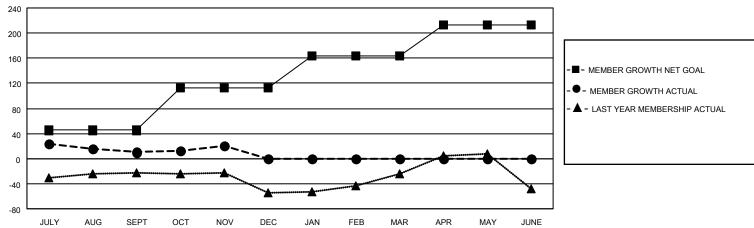

## GOALS AND ACTUAL MEMBERS CUMULATIVE

| DROPPED CLUBS: 0 |    | 38 CLUBS OF 79 ADDED 1 OR MORE | GENDER DISTRIBUTION             |                |   |
|------------------|----|--------------------------------|---------------------------------|----------------|---|
|                  |    | NEW MEMBERS                    | MALE                            | 1,188 (52.57%) |   |
| DROPPED MEMBERS  |    |                                | FEMALE                          | 1,072 (47.43%) |   |
|                  |    |                                |                                 |                |   |
| DECEASED         | 8  | CLICK HERE FOR CUMULATIVE      | TOTAL FAMILY UNIT MEMBERS       |                | 0 |
| CLUB CANCELLED 0 |    | MEMBERSHIP DATA                |                                 |                | 0 |
| OTHER            | 80 |                                | FAMILY MEMBERS PAYING HALF DUES |                | 0 |
| TOTAL            | 88 |                                | 5020                            |                |   |