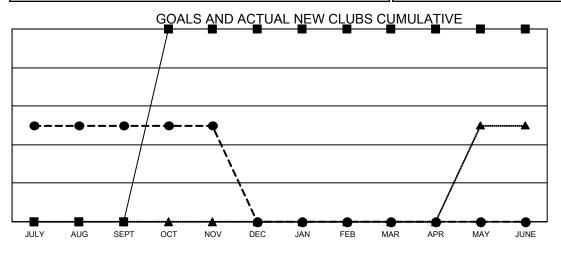

ransfers) |  |
| JULY/AUG/SEPT | 0             | 1           | 0             | JULY/AUG/SEPT         | 45                      | 71                      | 45                                                 |  |
| OCT/NOV/DEC   | 2             | 0           | 0             | OCT/NOV/DEC           | 68                      | 61                      | 49                                                 |  |
| JAN/FEB/MAR   | 0             | 0           | 0             | JAN/FEB/MAR           | 50                      | 0                       | 0                                                  |  |
| APR/MAY/JUNE  | 0             | 0           | 0             | APR/MAY/JUNE          | 50                      | 0                       | 0                                                  |  |





- ● CURRENT YEAR ACTUAL NEW CLUBS
- ▲ LAST YEAR ACTUAL NEW CLUBS

## GOALS AND ACTUAL MEMBERS CUMULATIVE



| DROPPED CLUBS: 0 |    | 38 CLUBS OF 79 ADDED 1 OR MORE | GENDER DISTRIBUTION             |                |   |
|------------------|----|--------------------------------|---------------------------------|----------------|---|
|                  |    | NEW MEMBERS                    | MALE                            | 1,188 (52.57%) |   |
| DROPPED MEMBERS  |    |                                | FEMALE                          | 1,072 (47.43%) |   |
|                  |    |                                |                                 |                |   |
| DECEASED         | 8  | CLICK HERE FOR CUMULATIVE      | TOTAL FAMILY UNIT MEMBERS       |                | 0 |
| CL